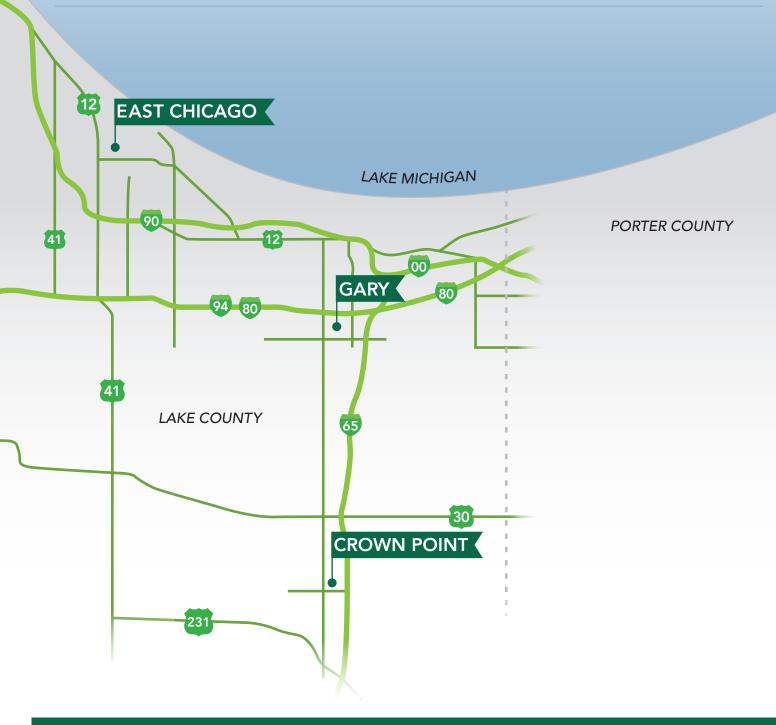

# LAKE COUNTY CAMPUS LOCATIONS

#### **EAST CHICAGO**

410 East Columbus Drive East Chicago, IN 46312 219-392-3600

#### **CROWN POINT-MERRILLVILLE**

9900 Connecticut Dr. Crown Point, IN 46307 219-980-7799

# **GARY -** ARTS & SCIENCES BUILDING IUN CAMPUS

3491 Broadway Gary, IN 46409 219-981-1111

# DIRECTIONS TO IVY TECH COMMUNITY COLLEGE LAKE COUNTY

### TO EAST CHICAGO LOCATION

410 East Columbus Drive | 219-392-3600

From Interstate 94 (approximately 4 miles)

- Exit Cline Avenue North
- Go north on Cline Avenue and exit at Columbus Drive
- Turn left onto Columbus Drive and proceed to 410 East Columbus Drive
- East Chicago location will be on your right

#### From Interstate 65 (approximately 13 miles)

- Exit Interstate 65 at Interstate 94 West
- Proceed west on I-94 to Cline Avenue North
- Go north on Cline Avenue and exit at Columbus Drive
- Turn left onto Columbus Drive and proceed to 410 East Columbus Drive
- East Chicago location will be on your right

## TO CROWN POINT - MERRILLVILLE CENTER

9900 Connecticut Drive

#### From Interstate 65 (approximately 3 miles)

- From Highway 65, head west on Lincoln Highway
- Turn south onto Broadway
- Turn left onto Connecticut Drive
- At the traffic circle, take the first exit and continue onto Connecticut Drive

#### From U.S. 30 (approximately 3 miles)

- Turn south onto Broadway
- Turn left onto Connecticut Drive
- At the traffic circle, take the first exit and continue onto Connecticut Drive

## TO GARY ARTS & SCIENCES BUILDING, IUN CAMPUS

3491 Broadway | 219-981-1111

#### From Interstate 94 (approximately 3 miles)

- Exit Gary's Broadway Avenue South
- Proceed to second stoplight at 35th Avenue and turn left

#### From Interstate 65 (approximately 2.5 miles)

- Exit at Ridge Road and turn left (west)
- Proceed to Broadway, turn right
- The A&S Building is at the corner of 35th and Broadway (Parking is east of the building)